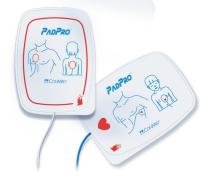

#### PadPro® Multi-function Electrodes

- Suitable for both defibrillation and cardioversion
- Up to eight hours of continuous pacing
- Variety of sizes and configurations to fit both adults and children