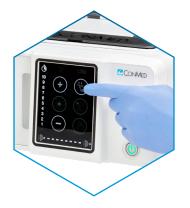

# FIRST OF ITS KIND 5-STAGE FILTER

**USER FRIENDLY** 

Easily select between 3 procedure modes with a simple touch-sensitive display.