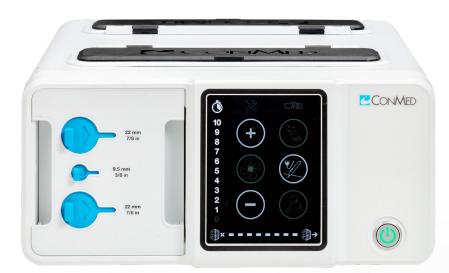

# FIRST OF ITS KIND 5-STAGE FILTER

**USER FRIENDLY** 

Easily select between 3 procedure modes with a simple touch-sensitive display.

## **ADVANCED FILTRATION**

5-stage filter that captures particles down to .01 microns at 99.9997% efficiency.\*

OPTIMIZED DESIGN

Dual 7/8" ports to connect two smoke pencils without any additional accessories.