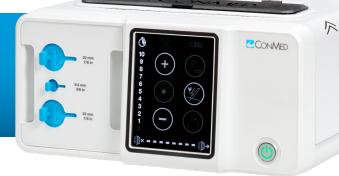

# PlumeSafe® X5<sup>™</sup>

SMOKE MANAGEMENT SYSTEM

PlumeSafe<sup>®</sup> X5<sup>™</sup> offers enhanced efficiency and safety through its streamlined, userfriendly design and advanced 5-stage filter—the first of its kind. Welcome to the next generation of smoke management systems.

# FIRST OF ITS KIND 5-STAGE FILTER

**USER FRIENDLY** 

Easily select between 3 procedure modes with a simple touch-sensitive display.

## **ADVANCED FILTRATION**

5-stage filter that captures particles down to .01 microns at 99.9997% efficiency.\*

OPTIMIZED DESIGN

Dual 7/8" ports to connect two smoke pencils without any additional accessories.