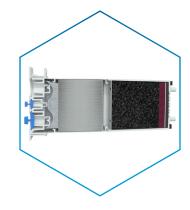

## **ADVANCED FILTRATION**

5-stage filter that captures particles down to .01 microns at 99.9997% efficiency.\*

OPTIMIZED DESIGN

Dual 7/8" ports to connect two smoke pencils without any additional accessories.